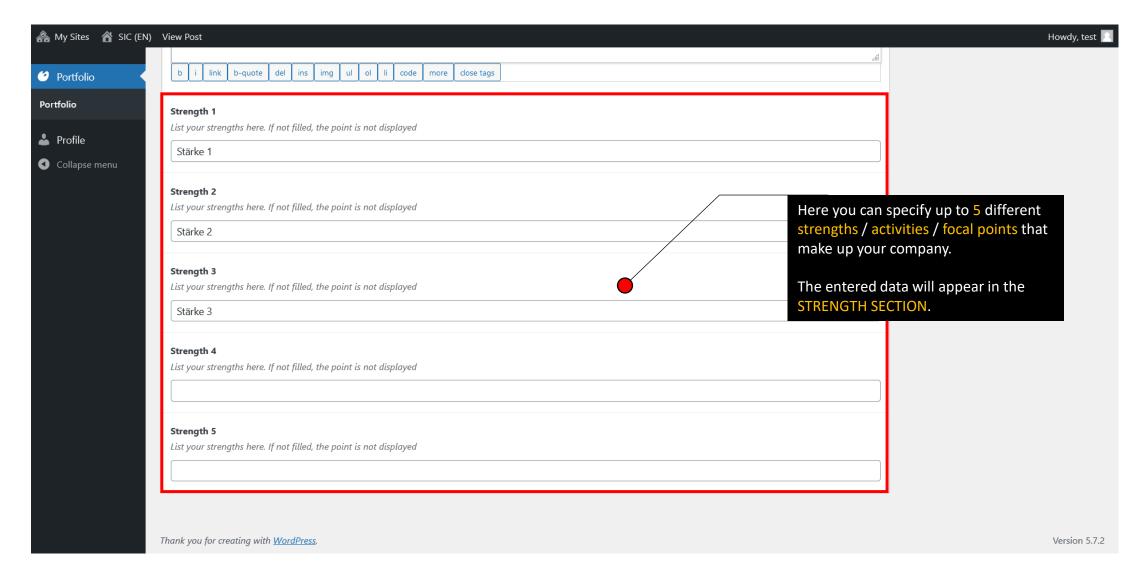

Stärke 1

Stärke 2

Stärke 3

### **COMPANY DESCRIPTION**

**Content - Company Description** 

STRENGTH SECTION

Content - Strengths

# Step 14: Content – Strengths (recommended)