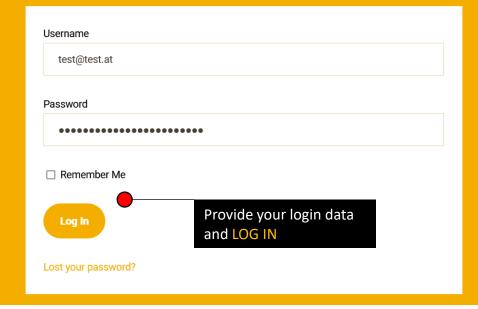

# SIC MEMBER PLATFORM

Step-by-step GUIDE

# Step 1: Visit the SIC Website

https://sic.or.at/en



# Step 2: MEMBER LOGIN



COMMUNITY MEMBER FOCUS GROUPS PROJECTS MEMBER AREA



NEWS

MEMBER LOGIN

### Member Login



### Join us!

Over 1,000 software and internet specialists, management consultants and scientists, in short the best IT heads in the country, bundle their know-how in the software internet cluster and jointly drive innovative projects forward. Be there and become part of the community!

BECOME A MEMBER

# Step 3: MEMBER AREA



COMMUNITY MEMBER FOCUS GROUPS PROJECTS MEMBER AREA



NEWS



CHANGE SETTINGS

LOG OUT

Click on CHANGE SETTINGS to get to the MEMBER BACKEND to manage your company portfolios

# SIC members benefit from our bundled insider knowledge.

In our member area you have access to premium content that is exclusively available to SIC members. Browse through our current newsletters and tenders or read the latest news from our community!

In your personal settings you also h