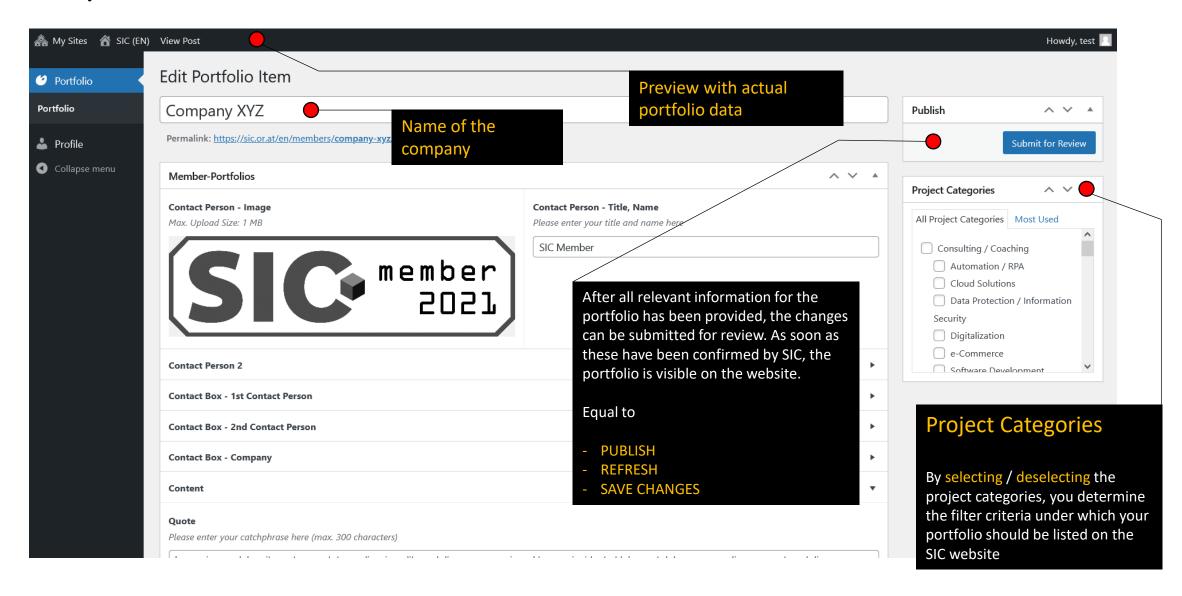

# Step 5: EDIT PORTFOLIO

### **QUOTE SECTION** Content - Quote

### **COMPANY DESCRIPTION**

**Content - Company Description** 

STRENGTH SECTION

Content - Strengths

# Step 7: Contact Person – Image, Title, Name (mandatory)

# Step 12: Content – Quote (recommended)

# Step 13: Content – Company Description (recommended)

# Step 14: Content – Strengths (recommended)