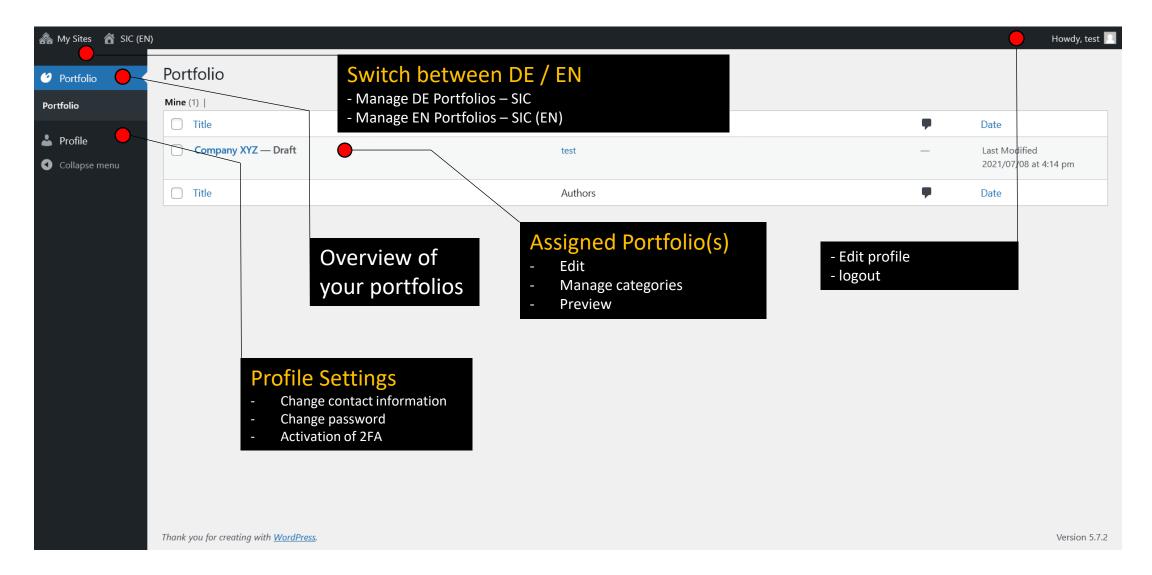

# SIC MEMBER PLATFORM

Step-by-step GUIDE

# Step 3: MEMBER AREA

COMMUNITY MEMBER FOCUS GROUPS PROJECTS MEMBER AREA

NEWS

CHANGE SETTINGS

LOG OUT

Click on CHANGE SETTINGS to get to the MEMBER BACKEND to manage your company portfolios

# SIC members benefit from our bundled insider knowledge.

In our member area you have access to premium content that is exclusively available to SIC members. Browse through our current newsletters and tenders or read the latest news from our community!

In your personal settings you also have the possibility to adapt your company profile and thus adding your own personal web presence to our community and increasing your visibility.

SIC - your community for IT experts

# Step 4: MEMBER BACKEND

# Step 5: EDIT PORTFOLIO